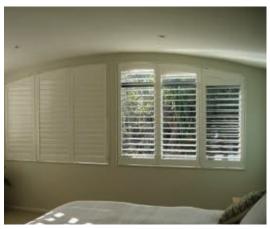

#### **REDUCED LOSS OF HEAT**

Your shaped windows may be a feature which is high up, and therefore an area where you lose heat in winter. Shutters fit tightly into the window creating an effective barrier to heat